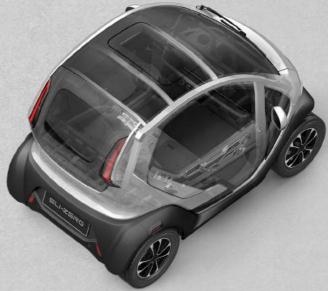

# **Proudly Aluminum**

The high-tensile aluminum frame improves Eli ZERO's range while providing a light and agile experience on the road.