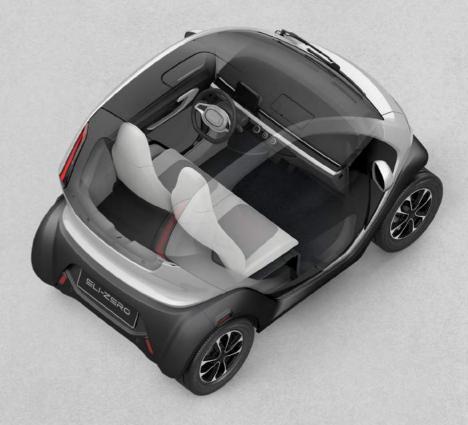

# Party of 2

The roomy interior offers ample legroom, while cozy vegan leather seats keep driver and passenger exceptionally comfortable.

# Interior

The compact and streamlined design provides expanded viewing angles, while the spacious interior offers ample legroom.