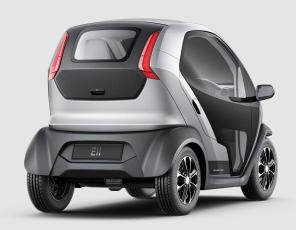

# A Headlight That Turns Heads

State-of-the-art LED headlights and indicators seamlessly integrate into the vehicle design. They interact with the user when approaching or unlocking the vehicle, and engage during charging or while driving.

Breathing Effect

Dual Beam