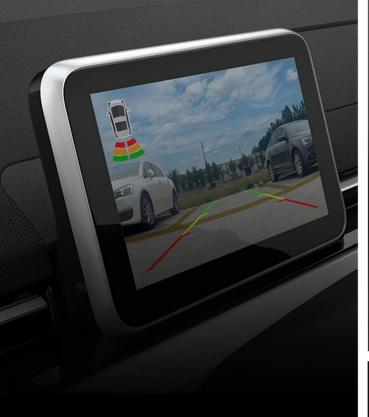

and smooth accelerations.

45<sub>km/h</sub>
Top Speed\*

\*45 km/h is the top street-legal speed for L6e vehicles in EU countries.







2.5h+
Full charge in 2.5 hours from a Level-2 outlet



5h+

Charge at a rate of ~16 km/h from any standard outlet



# **Lithium Battery**

Advanced lithium battery cells power Eli ZERO's automotive-grade RESS system, boasting 3 times the energy density compared to lead-acid batteries.

### **Battery Heating System**

Optional battery heating system significantly enhances overall battery performance in winter time and in cold climates.





### **Regenerative Braking**

Responsive BERS improves vehicle maneuvering and driver's safety during braking. The system automatically recovers energy during deceleration to enhance energy efficiency and range.







Back-up camera and radar



# A Headlight That Turns Heads

State-of-the-art LED headlights and indicators seamlessly integrate into the vehicle design. They interact with the user when approaching or unlocking the vehicle, and engage during charging or while driving.







Breathing Effect



Dual Beam





#### Sunroof

Let the light in and feel the breeze with Eli ZERO's sunroof, which comes standard in each model.

# **Proudly Aluminum**

The high-tensile aluminum frame improves Eli ZERO's range while providing a light and agile experience on the road.





# Party of 2

The roomy interior offers ample legroom, while cozy vegan leather seats keep driver and passenger exceptionally comfortable.



# Interior

The compact and streamlined design provides expanded viewing angles, whil