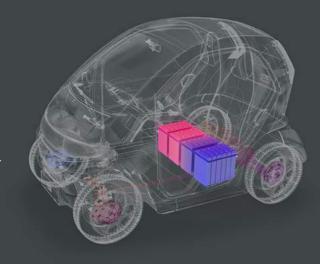

### **Regenerative Braking**

Responsive BERS improves vehicle maneuvering and driver's safety during braking. The system automatically recovers energy during deceleration to enhance energy efficiency and range.