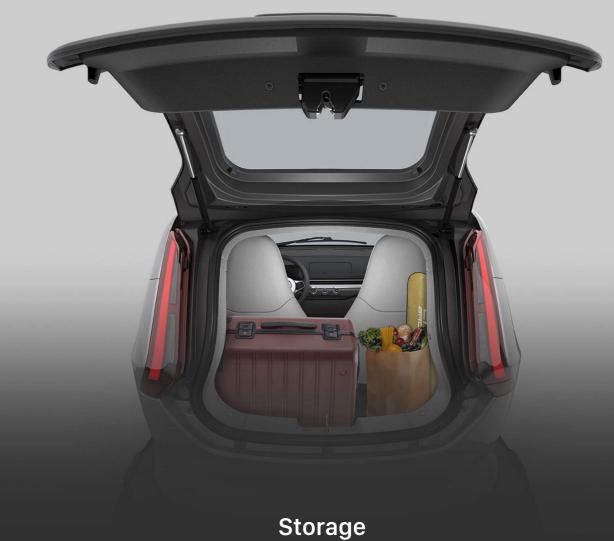

#### Heat & Cool AC

Customized to integrate into the compact interior, with standard heating, cooling, and windshield defogging.

160L of trunk space. Also equipped with a magazine holder, a cupholder and a glovebox with USB charging ports.