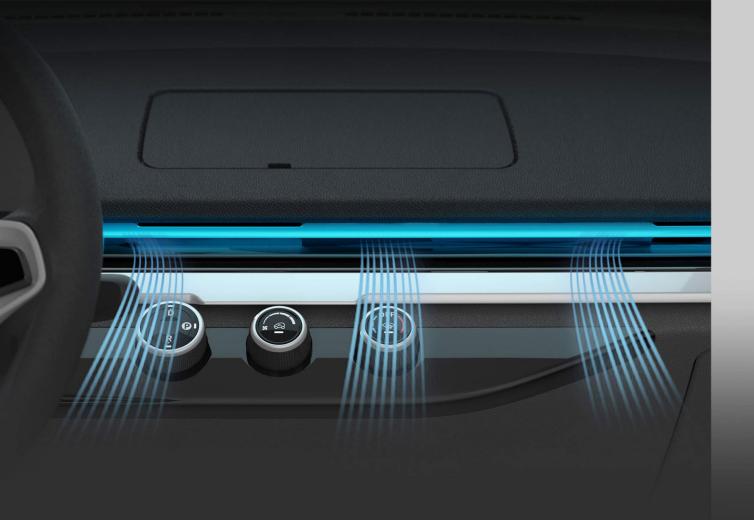

#### Heat & Cool AC

Customized to integrate into the compact interior, with standard heating, cooling, and windshield defogging.

160L of trunk space. Also equipped with a magazine holder, a cupholder and a glovebox with USB charging ports.