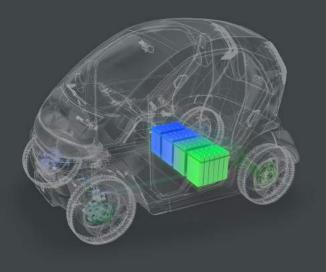

# **Lithium Battery**

Advanced lithium battery cells power Eli ZERO's automotive-grade RESS system, boasting 3 times the energy density compared to lead-acid batteries.