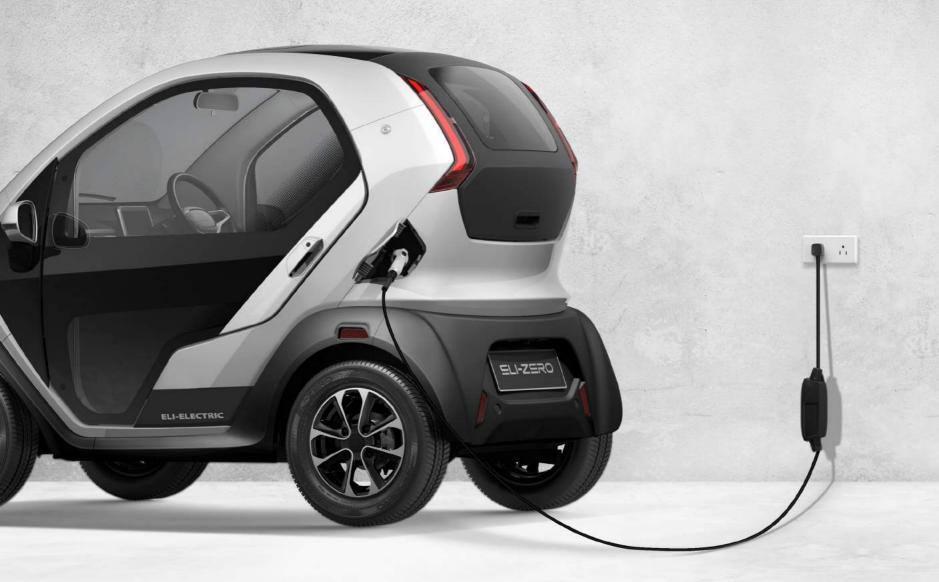

45<sub>km/h</sub>
Top Speed\*

\*45 km/h is the top street-legal speed for L6e vehicles in EU countries.

2.5h+
Full charge in 2.5 hours from a Level-2 outlet

5h+

Charge at a rate of ~16 km/h from any standard outlet