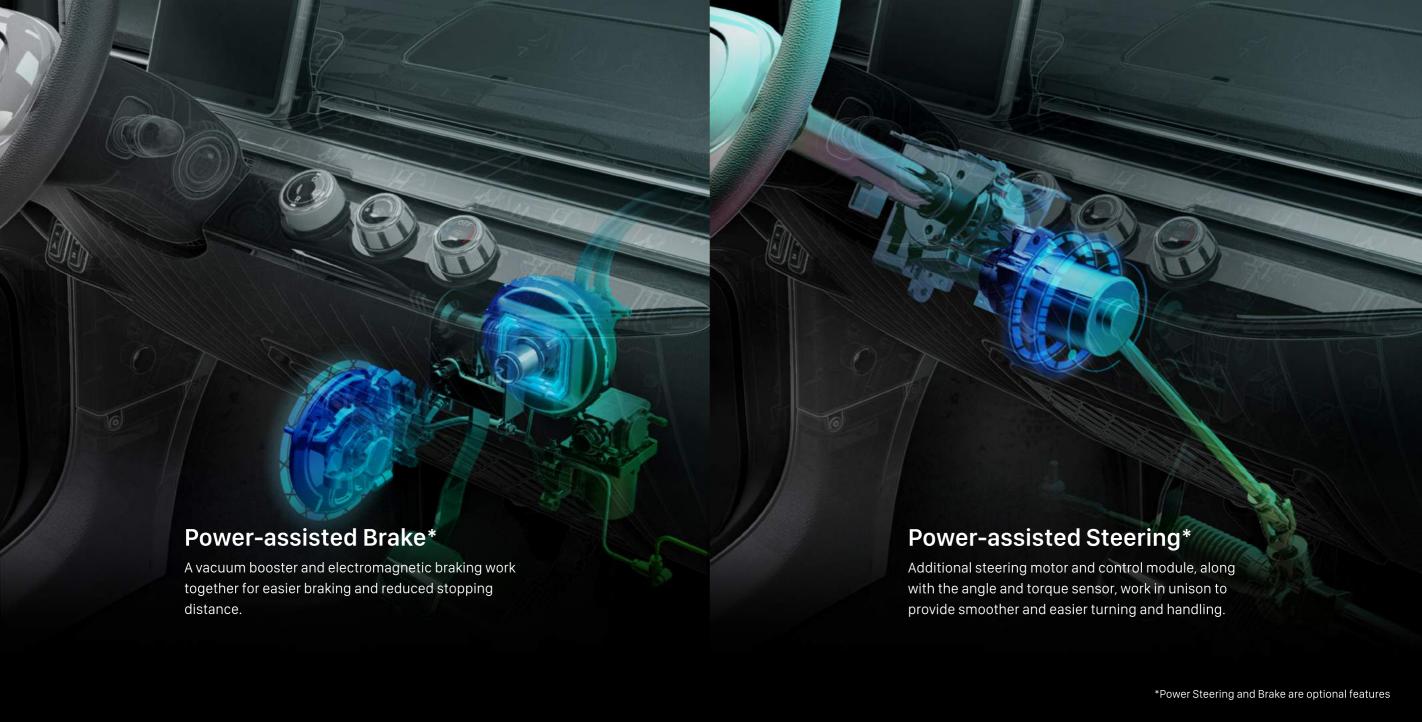

### **Regenerative Braking**

Responsive BERS improves vehicle maneuvering and driver's safety during braking. The system automatically recovers energy during deceleration to enhance energy efficiency and range.