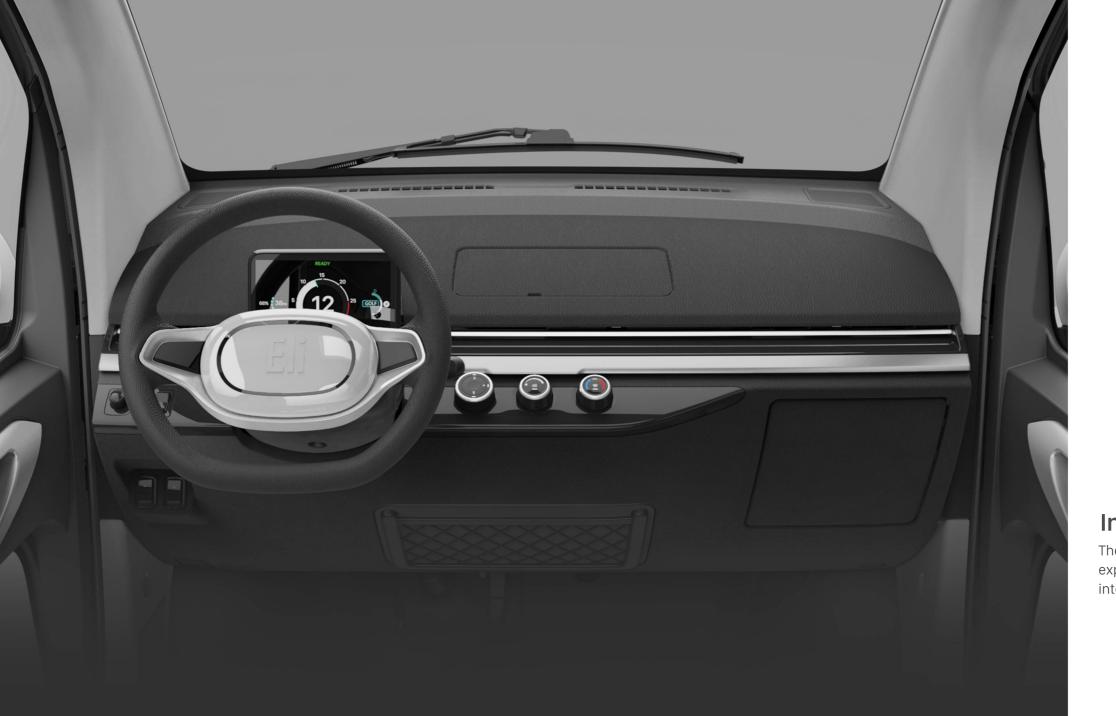

# Interior

The compact and streamlined design provides expanded viewing angles, while the spacious interior offers ample legroom.

#### Heat & Cool AC

Customized to integrate into the compact interior, with standard heating, cooling, and windshield defogging.

160L of trunk space. Also equipped with a magazine holder, a cupholder and a glovebox with USB charging ports.