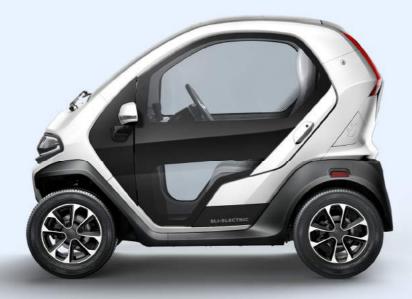

# **Proudly Aluminum**

The high-tensile aluminum frame improves Eli ZERO's range while providing a light and agile experience on the road.

# Interior

The compact and streamlined design provides expanded viewing angles, while the spacious interior offers ample legroom.