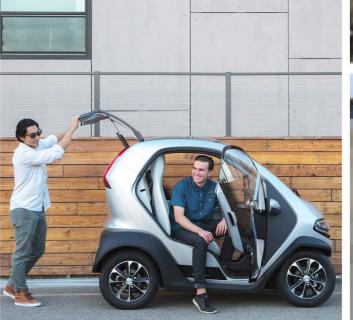

Improved Air Quality

Cost Savings

At **70% smaller than a sedan** and 50% smaller than a Mini, Eli ZERO is designed to minimize street and parking footprint. Private cars remain unused 95% of the time and take up as much space as an elephant. Minimizing the vehicle's footprint effectively reduces congestion and the waste of valuable urban space.

Smaller Fooprint

Greater agility